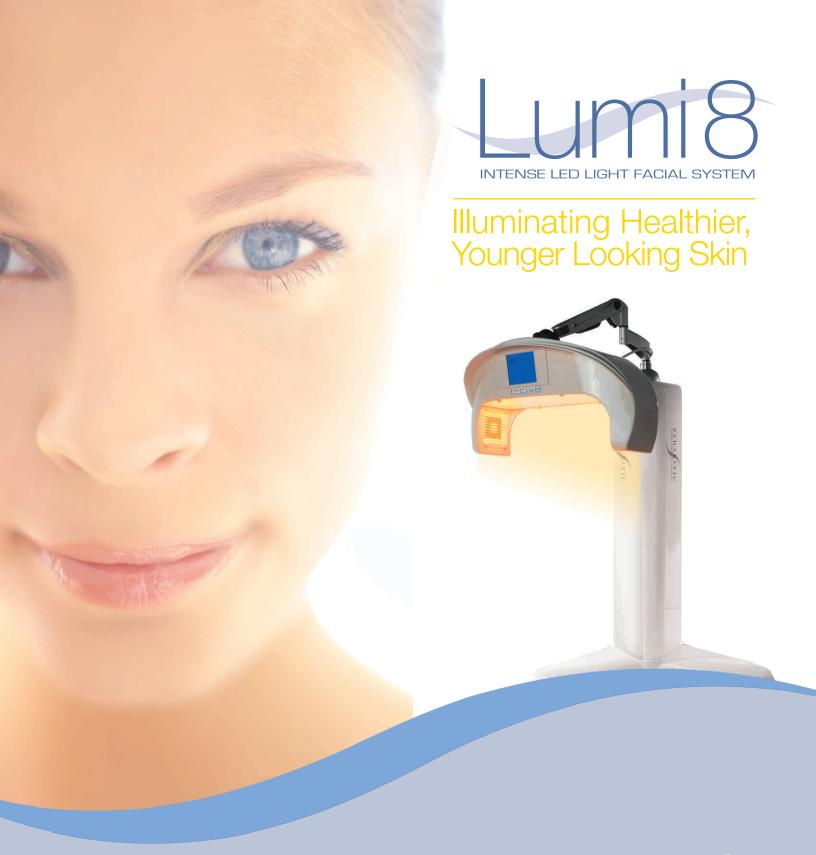

## **Illuminating Healthier, Younger Looking Skin**

The new Lumi8 is a powerful, medical-grade intense LED facial system. Lumi8 utilizes proprietary photo-energy "cell-codes" by varying and controlling the LED intensity, wavelength, time, pulsation and power wave cycle to dimenish the signs of aging.

The Lumi8 delivers pure, non-thermal light (photo-energy) to the skin cells. The photo-energy stimulates a synthesis in the skin cells, which produces cell rejuvenation and anti-aging results. Eight (8) preset programs provide user simplicity and excellent aesthetic results.