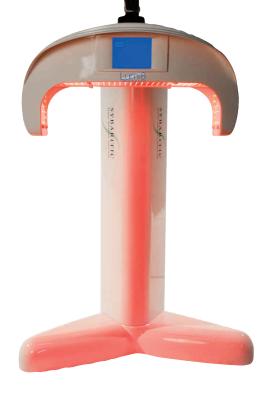

## **Illuminating Healthier, Younger Looking Skin**

The new Lumi8 is a powerful, medical-grade intense LED facial system. Lumi8 utilizes proprietary photo-energy "cell-codes" by varying and controlling the LED intensity, wavelength, time, pulsation and power wave cycle to dimenish the signs of aging.

The Lumi8 delivers pure, non-thermal light (photo-energy) to the skin cells. The photo-energy stimulates a synthesis in the skin cells, which produces cell rejuvenation and anti-aging results. Eight (8) preset programs provide user simplicity and excellent aesthetic results.

## **Technical Specifications**

Super-Intense SI LEDs 1334 LEDs – 30 mA

(627 Red LED, 627 Yellow LED, 80 NIR)

**Wavelength** 590 nm +/- 4 nm Yellow, 630 nm +/- 3nm

Red, Proprietary NIR

Energy Fluence Variable, Max 126.66 Joules/cm<sup>2</sup>

Pulse Frequency
Power Intensity
Variable up to 100%
Power Wave
Adjustable cycles 1 s-30 s
Treatment Time
30 minutes (variable)

LED Surface Area 775 cm<sup>2</sup>

Pre-set Programs Eight (8) pre-set programs

Cooling Face FanTwo (2) mini-circulatory cooling fansLCD TechnologyTouch Screen Liquid Crystal Display

Languages Nine (9): English, Spanish, Russian, French, Japanese, German, Chinese, Korean, Arabic

Professional Cart Portable, stable with multi-position arm