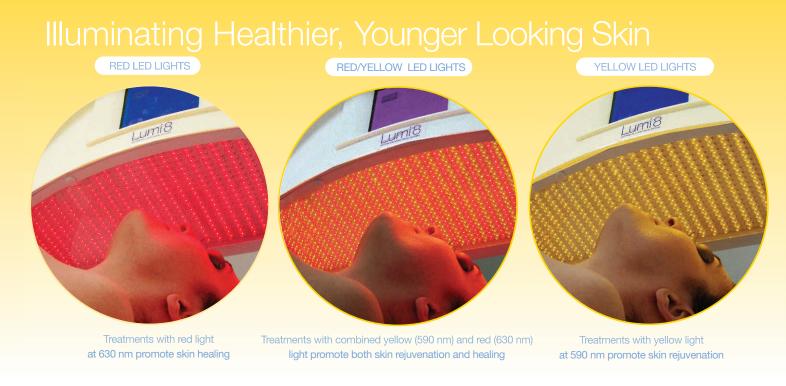

## Skin Rejuvenation, Collagen Stimulation

The 590 nm wavelength will effectively Photo-Energize and stimulate collagen formation while inhibiting the production of undesirable interstitial collagenase (MMP1), which destroys collagen and reduces skin elasticity. The 590 nm intense LED light (yellow color) achieves the two (2) most desired objectives for skin rejuvenation.

- 1. Increase and improvement of collagen formation and foundation.
- 2. Delay of existing collagen breakdown (reduction of MMP1).

The increased collagen production capacity of the 590 nm wavelength improves skin texture, smoothness, strength and thickness. The Lumi8 yellow light will provide optimum results by itself and will improve the final results of other ablative or thermal light based treatments.

## **Tissue Stimulation, Healing and Refreshening**

The 630 nm wavelength stimulates new cell proliferation and accelerates tissue healing for anti-aging treatments by achieving two desired effects.

- 1. Accelerates the tissue healing process by progressing the recovery stages to the prolipherative phase.
- 2. Delays the breakdown of existing collagen by reducing the production of MMP1 (induced by heat-shock and UV rays).